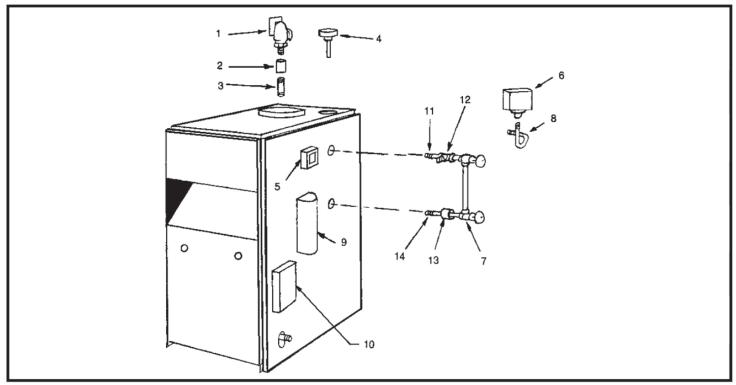

### BOILER CONTROLS AND PIPING

| Key        | Description                                                       | Part                    |  |  |  |
|------------|-------------------------------------------------------------------|-------------------------|--|--|--|
| <u>No.</u> | ¾" Pop Safety Valve                                               | <b>No.</b><br>157-00-01 |  |  |  |
| 2          | %" Coupling                                                       | 115-00-01               |  |  |  |
| 3          |                                                                   | 146-07-002              |  |  |  |
| -          | 3/4" x 61/2" Nipple                                               |                         |  |  |  |
| 4          | Steam Pressure Gauge                                              | 146-23-005              |  |  |  |
| 5          | AT-140D Transformer, 24 Volt                                      | 146-62-045              |  |  |  |
| 6          | PA-404A Pressretrol                                               | 146-62-015              |  |  |  |
| 7          | Glass Water Gauge Set (used with PS-802 LWCO)                     | 146-22-005              |  |  |  |
| +          | Glass Water Gauge Set (used with 67D-1 LWCO)                      | 146-22-010              |  |  |  |
| 8          | 90° Pigtail (used with PS-802 LWCO)                               | 146-43-004              |  |  |  |
| <b>‡</b>   | 180° Pigtail (used with 67D-1 LWCO)                               | 146-43-005              |  |  |  |
| 9          | PS-802 Low Water Cut-Off                                          | 128-00-02               |  |  |  |
| +          | 67D-1 Low Water Cut Off                                           | 146-26-042              |  |  |  |
| 10         | Intermittent Pilot Control                                        | 146-62-070              |  |  |  |
| 11         | 1⁄2" x 3" Brass Nipple (PS-802 only)                              | 131-00-03               |  |  |  |
| 12         | 1/2" x 1/2" x 1/4" Brass Tee (PS-802 only)                        | 146-93-051              |  |  |  |
| 13         | 1⁄2" Brass Coupling (PS-802 only)                                 | 146-93-052              |  |  |  |
| 14         | 1/2" x 31/2" Brass Nipple (PS-802 only)                           | 146-07-024              |  |  |  |
| ‡          | ¾" Drain Valve                                                    | 146-22-001              |  |  |  |
| ±          | WF-2U-24 Water Feeder (Optional)                                  | 163-00-01               |  |  |  |
| <b>‡</b>   | Rollout Switch                                                    | 146-29-002              |  |  |  |
| ±          | Spill Switch (36TX16-6282) 280°F                                  | 146-60-002              |  |  |  |
| ‡          | 5" Vent Damper (3 Section Boilers)                                | 118-20-05               |  |  |  |
| +          | 6" Vent Damper (4, 5 Section Boilers)                             | 118-20-06               |  |  |  |
| ±          | 7" Vent Damper (6, 7, 8, 9 Section Boilers)                       | 118-20-07               |  |  |  |
| ±          | Vent Damper Operator (Motor)                                      | 114-00-02               |  |  |  |
| ±          | 400°F Black Silicone Rubber Adhesive Sealent (10.3 oz. Cartridge) |                         |  |  |  |

‡ Not Illustrated