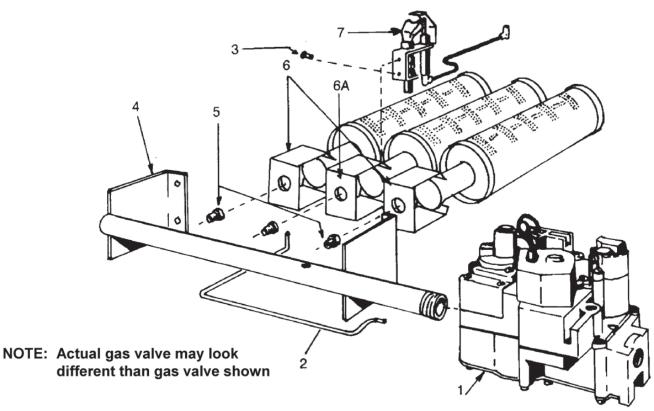

## NATURAL GAS BURNERS AND MANIFOLD PARTS

THIS IS A REPAIR PARTS LIST - NOT A PACKING LIST

| ELECTRONIC INTERMITTENT IGNITION (Shown)       |                                           |                  |                  |                  |                  |                  |                  |            |
|------------------------------------------------|-------------------------------------------|------------------|------------------|------------------|------------------|------------------|------------------|------------|
| KEY                                            | DESCRIPTION                               | <b>3 SECTION</b> | <b>4 SECTION</b> | <b>5 SECTION</b> | <b>6 SECTION</b> | <b>7 SECTION</b> | <b>8 SECTION</b> | 9 SECTION  |
| NO.                                            |                                           | Part No.         | Part No.   |
| 1                                              | 24 Volt Gas Valve, Elect. Inter. Ignition | 146-62-052       | 146-62-052       | 146-62-052       | 146-62-058       | 146-62-058       | 146-62-058       | 146-62-058 |
| 2                                              | Pilot Tube                                | 146-15-005       | 146-15-005       | 146-15-005       | 146-15-005       | 146-15-005       | 146-15-005       | 146-15-005 |
| 3                                              | 10-32 3/16 Hex Hd. Screw                  | 146-95-301       | 146-95-301       | 146-95-301       | 146-95-301       | 146-95-301       | 146-95-301       | 146-95-301 |
| 4                                              | Gas Manifold                              | 146-16-033       | 146-16-034       | 146-16-035       | 146-16-013       | 146-16-014       | 146-16-015       | 146-16-016 |
| 5                                              | Main Burner Orifice*                      | 146-15-031       | 146-15-031       | 146-15-031       | 146-15-035       | 146-15-035       | 146-15-035       | 146-15-035 |
| 6                                              | Main Burner, Regular**                    | 146-15-532       | 146-15-532       | 146-15-532       | 146-15-532       | 146-15-532       | 146-15-532       | 146-15-532 |
| 6A                                             | Main Burner, Pilot Mount                  | 146-15-531       | 146-15-531       | 146-15-531       | 146-15-531       | 146-15-531       | 146-15-531       | 146-15-531 |
| 7                                              | Pilot Burner                              | 146-62-092       | 146-62-092       | 146-62-092       | 146-62-092       | 146-62-092       | 146-62-092       | 146-62-092 |
| +                                              | Rollout Shield                            | 425-00-933       | 425-00-934       | 425-00-935       | 425-00-936       | 425-00-937       | 425-00-938       | 425-00-939 |
| ALTERNATE PARTS FOR CONTINUOUS PILOT - 24 VOLT |                                           |                  |                  |                  |                  |                  |                  |            |
| 1                                              | 24 Volt Gas Valve, Continuous Pilot       | 146-62-051       | 146-62-051       | 146-62-051       | 146-62-060       | 146-62-060       | 146-62-060       | 146-62-060 |
| 3                                              | 10-32 3/16 Hex Hd. Screw (2 req'd)        | 146-95-301       | 146-95-301       | 146-95-301       | 146-95-301       | 146-95-301       | 146-95-301       | 146-95-301 |
| 7                                              | Pilot Burner                              | 146-62-098       | 146-62-098       | 146-62-098       | 146-62-098       | 146-62-098       | 146-62-098       | 146-62-098 |
| +                                              | Thermocouple                              | 152-00-01        | 146-62-039       | 146-62-039       | 146-62-039       | 146-62-039       | 146-62-039       | 146-62-039 |

Quantity is 1 unless otherwise noted.

\* Requires 1 less than the number of sections.

\*\* Requires 2 less than the number of sections

‡ Not Illustrated