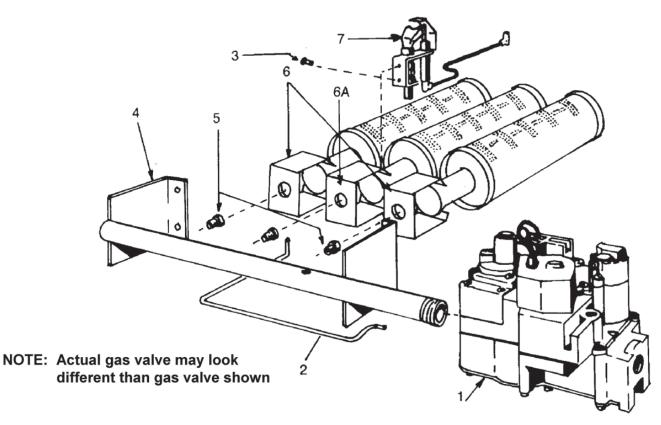

## PROPANE GAS BURNERS AND MANIFOLD PARTS

THIS IS A REPAIR PARTS LIST - NOT A PACKING LIST

| ELECTRONIC INTERMITTENT IGNITION (Shown)       |                                           |                  |                  |                  |                  |                  |                  |            |
|------------------------------------------------|-------------------------------------------|------------------|------------------|------------------|------------------|------------------|------------------|------------|
| KEY                                            | DESCRIPTION                               | <b>3 SECTION</b> | <b>4 SECTION</b> | <b>5 SECTION</b> | <b>6 SECTION</b> | <b>7 SECTION</b> | <b>8 SECTION</b> | 9 SECTION  |
| NO.                                            |                                           | Part No.         | Part No.   |
| 1                                              | 24 Volt Gas Valve, Elect. Inter. Ignition | 146-62-062       | 146-62-062       | 146-62-062       | 146-62-062       | 146-62-062       | 146-62-062       | 146-62-062 |
| 2                                              | Pilot Tube                                | 146-15-005       | 146-15-005       | 146-15-005       | 146-15-005       | 146-15-005       | 146-15-005       | 146-15-005 |
| 3                                              | 10-32 3/16 Hex Hd. Screw                  | 146-95-301       | 146-95-301       | 146-95-301       | 146-95-301       | 146-95-301       | 146-95-301       | 146-95-301 |
| 4                                              | Gas Manifold                              | 146-16-010       | 146-16-011       | 146-16-012       | 146-16-013       | 146-16-014       | 146-16-015       | 146-16-016 |
| 5                                              | Main Burner Orifice*                      | 146-15-036       | 146-15-036       | 146-15-036       | 146-15-036       | 146-15-036       | 146-15-036       | 146-15-036 |
| 6                                              | Main Burner, Regular**                    | 146-15-532       | 146-15-532       | 146-15-532       | 146-15-532       | 146-15-532       | 146-15-532       | 146-15-532 |
| 6A                                             | Main Burner, Pilot Mount                  | 146-15-531       | 146-15-531       | 146-15-531       | 146-15-531       | 146-15-531       | 146-15-531       | 146-15-531 |
| 7                                              | Pilot Burner                              | 146-62-094       | 146-62-094       | 146-62-094       | 146-62-094       | 146-62-094       | 146-62-094       | 146-62-094 |
| +                                              | Rollout Shield                            | 425-00-933       | 425-00-934       | 425-00-935       | 425-00-936       | 425-00-937       | 425-00-938       | 425-00-939 |
| ALTERNATE PARTS FOR CONTINUOUS PILOT - 24 VOLT |                                           |                  |                  |                  |                  |                  |                  |            |
| 1                                              | 24 Volt Gas Valve, Continuous Pilot       | 146-62-061       | 146-62-061       | 146-62-061       | 146-62-061       | 146-62-061       | 146-62-061       | 146-62-061 |
| 3                                              | 10-32 3/16 Hex Hd. Screw (2 req'd)        | 146-95-301       | 146-95-301       | 146-95-301       | 146-95-301       | 146-95-301       | 146-95-301       | 146-95-301 |
| 7                                              | Pilot Burner                              | 146-62-098       | 146-62-098       | 146-62-098       | 146-62-098       | 146-62-098       | 146-62-098       | 146-62-098 |
| +                                              | Thermocouple                              | 152-00-01        | 146-62-039       | 146-62-039       | 146-62-039       | 146-62-039       | 146-62-036       | 146-62-036 |

Quantity is 1 unless otherwise noted.

\* Requires 1 less than the number of sections.

\*\* Requires 2 less than the number of sections

‡ Not Illustrated