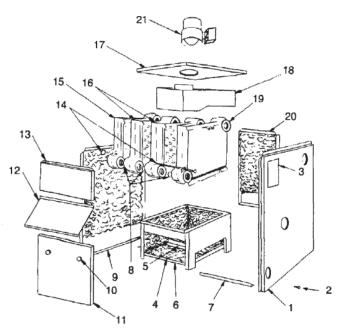

# JACKET - SECTION AND BASE PARTS

|     | THIS IS A REPAIR PARTS LIST - NOT A PACKAGING LIST |            |            |            |            |            |            |             |
|-----|----------------------------------------------------|------------|------------|------------|------------|------------|------------|-------------|
| KEY | DESCRIPTION                                        | 3 SECTION  | 4 SECTION  | 5 SECTION  | 6 SECTION  | 7 SECTION  | 8 SECTION  | 9 SECTION   |
| NO. | DESCRIPTION                                        | Part No.    |
| 1   | Jacket, Right Side Panel                           | 425-00-802 | 425-00-802 | 425-00-802 | 425-00-802 | 425-00-802 | 425-00-802 | 425-00-802  |
| 2   | #10 x 1/2 Sheet Metal Screw                        | 146-95-074 | 146-95-074 | 146-95-074 | 146-95-074 | 146-95-074 | 146-95-074 | 146-95-074  |
| 3   | Rating Plate                                       | 146-80-901 | 146-80-901 | 146-80-901 | 146-80-901 | 146-80-901 | 146-80-901 | 146-80-901  |
| 4   | Base Insulation - Base Sides (2)                   | 146-14-130 | 146-14-130 | 146-14-130 | 146-14-130 | 146-14-130 | 146-14-130 | 146-14-130  |
|     | - Base Front                                       | 146-14-113 | 146-14-114 | 146-14-115 | 146-14-116 | 146-14-117 | 146-14-118 | 146-14-119  |
|     | - Base Rear                                        | 146-14-123 | 146-14-124 | 146-14-125 | 146-14-126 | 146-14-127 | 146-14-128 | 146-14-129  |
| 5   | Base Baffle                                        | 425-00-643 | 425-00-644 | 425-00-645 | 425-00-646 | 425-00-647 | 425-00-648 | 425-00-649  |
| 6   | Base                                               | 425-00-663 | 425-00-664 | 425-00-665 | 425-00-666 | 425-00-667 | 425-00-668 | 425-00-669  |
| 7   | Jacket Tie Bar                                     | 425-00-653 | 425-00-654 | 425-00-655 | 425-00-656 | 425-00-657 | 425-00-658 | 425-00-659  |
| 8   | Push Nipple                                        | 433-00-976 | 433-00-976 | 433-00-976 | 433-00-976 | 433-00-976 | 433-00-976 | 433-00-976  |
| 9   | Jacket, Left Side Panel                            | 425-00-801 | 425-00-801 | 425-00-801 | 425-00-801 | 425-00-801 | 425-00-801 | 425-00-801  |
| 10  | Knob, Service Door (Pair)                          | 137-02-153 | 137-02-153 | 137-02-153 | 137-02-153 | 137-02-153 | 137-02-153 | 137-02-153  |
| 11  | Jacket, Service Door                               | 425-00-823 | 425-00-824 | 425-00-825 | 425-00-826 | 425-00-827 | 425-00-828 | 425-00-829  |
| 12  | Jacket, Int'd. Panel                               | 425-00-813 | 425-00-814 | 425-00-815 | 425-00-816 | 425-00-817 | 425-00-818 | 425-00-819  |
| 13  | Jacket, Front Panel                                | 425-00-811 | 425-00-804 | 425-00-805 | 425-00-806 | 425-00-807 | 425-00-808 | 425-00-809  |
| 14  | 1/4" Tie Rod, Nut                                  | 146-05-001 | 146-05-002 | 146-05-051 | 146-05-053 | 146-05-005 | 146-05-007 | 146-05-009  |
| 15  | Boiler Section, Left                               | 410-00-013 | 410-00-013 | 410-00-013 | 410-00-013 | 410-00-013 | 410-00-013 | 410-00-013  |
| 16  | Boiler Section, Middle                             | 410-00-015 | 410-00-015 | 410-00-015 | 410-00-015 | 410-00-015 | 410-00-015 | 410-00-015  |
| 17  | Jacket, Top Panel                                  | 425-00-843 | 425-00-844 | 425-00-845 | 425-00-846 | 425-00-847 | 425-00-848 | 425-00-849  |
| 18  | Draft Diverter                                     | 425-00-673 | 425-00-674 | 425-00-675 | 425-00-676 | 425-00-677 | 425-00-678 | 425-00-679  |
| 19  | Boiler Section, Right                              | 410-00-014 | 410-00-014 | 410-00-014 | 410-00-014 | 410-00-014 | 410-00-014 | 410-00-014  |
| 20  | Jacket, Back Panel                                 | 425-00-833 | 425-00-834 | 425-00-835 | 425-00-836 | 425-00-837 | 425-00-838 | 633-00-1029 |
| +   | Jacket Complete                                    | 425-00-873 | 425-00-874 | 425-00-875 | 425-00-876 | 425-00-877 | 425-00-878 | 425-00-879  |
| +   | Block Assembly (19, 16, 15, 14, 8)                 | 410-00-330 | 410-00-430 | 410-00-530 | 410-00-630 | 410-00-730 | 410-00-830 | 410-00-930  |
| +   | Combustable Floor Plate                            | 146-14-031 | 146-14-031 | 146-14-031 | 146-14-031 | 146-14-032 | 146-14-032 | 146-14-032  |
| +   | Cerafelt Gasket                                    | 146-14-018 | 146-14-018 | 146-14-018 | 146-14-018 | 146-14-018 | 146-14-018 | 146-14-018  |
| 21  | Vent Damper                                        | 118-20-05  | 118-20-06  | 118-20-06  | 118-20-07  | 118-20-07  | 118-20-07  | 118-20-07   |
| +   | Base Assembly (6, 5, 4)                            | 433-00-663 | 433-00-664 | 433-00-665 | 433-00-666 | 433-00-667 | 433-00-668 | 433-00-669  |
| ‡   | Rollout Switch Bracket (Nat. Gas Only)             | 425-00-604 | 425-00-605 | 425-00-606 | 425-00-607 | 425-00-608 | 425-00-609 | 425-00-610  |

± Not illustrated