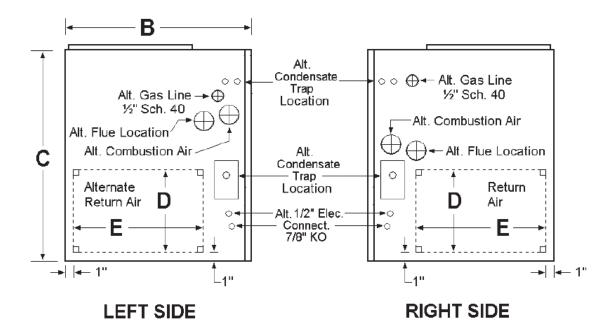

## GTHB & GTHC Return Air Dimension Error IOM Literature

An error in the Installation Manual and Operating Instructions for the GTHB and GTHC - Natural Gas and Propane Gas High Efficiency (Condensing) Warm Air Furnaces has been identified for the return air opening. The literature incorrectly indicates the Return Air dimensions. The correct Return Air dimensions (D x E) are 14" x 22".

The affected literature can be identified by the Part Numbers:

GTHB – 240005603, Rev. A [08/06] GTHC – 240006339, Rev. A [08/06]

The Product Brochure is correct. The IOM will be updated.

We are sorry for any inconvenience. If you have any further questions, please contact ECR International Technical Support at 800-325-5479.